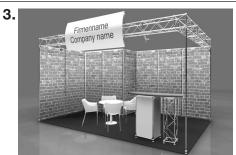

### **Exclusive** [01STPEX]:

- · Stand partition walls 3 m high ☐ White ☐ Clinker brick look
- · PVC floor covering in concrete look
- Power supply 3 kW with lighting
- 1 fascia board with lettering, text (max. 25 letters)
- Seating group 1 table with 4 chairs
- Counter
- ☐ Cabin 2x1 m with lockable door
- \* from 20 m<sup>2</sup> 5% discount, from 50 m<sup>2</sup> 10% discount