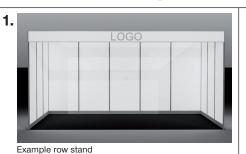

### Basic [01STPBA]:

- Wall panel white
- Stand panel white on the open side
- 1 fascia panel with labeling, text (max. 25 letters)
- Power connection 3 KW with lighting
- Carpeting: ☐ Anthracite ☐ Grey ☐ Red ☐ Blue ☐ Green
- $\square$  Floor covering: PVC in grey with extra charge,  $\in$  10.00/m²
- □ Cabin 1x1 m with lockable door

Example row stand