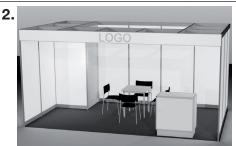

### Comfort [01STPKO]:

- Wall unit white
- · White fascia panel on open side
- 1 fascia panel with lettering, text (max. 25 letters)
- Grid ceiling strips on aisle sides (height 2.30 m)
- · Cubicle 1x1 m with lockable door
- Seating area 1 table with 4 chairs
- · Lockable information counter
- · Power connection 3 KW with lighting
- Carpeting: ☐ Anthracite ☐ Grey ☐ Red ☐ Blue ☐ Green
- ☐ Floor covering: PVC in grey with extra charge, € 10.00/m²