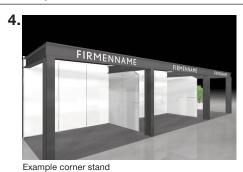

panel on open side
- 1 fascia panel with lettering, text (max. 25 letters)
- Grid ceiling strips on aisle sides (height 2.30 m)
- · Cubicle 1x1 m with lockable door
- Seating area 1 table with 4 chairs
- · Lockable information counter
- · Power connection 3 KW with lighting
- Carpeting: ☐ Anthracite ☐ Grey ☐ Red ☐ Blue ☐ Green
- ☐ Floor covering: PVC in grey with extra charge, € 10.00/m²



Example corner stand

### **Exclusive** [01STPEX]:

- · Stand partition walls 3 m high ☐ White ☐ Clinker brick look
- · PVC floor covering in concrete look
- Power supply 3 kW with lighting
- 1 fascia board with lettering, text (max. 25 letters)
- Seating group 1 table with 4 chairs
- Counter
- ☐ Cabin 2x1 m with lockable door
- \* from 20 m<sup>2</sup> 5% discount, from 50 m<sup>2</sup> 10% discount



Stone block (only in selected area):

- · Uniform frame construction
- · Stand partition walls white
- Floor covering PVC in concrete look
- 1 fascia board with lettering, text (max. 25 letters)
- · Power connection 3 KW with lighting
- ☐ Cabin 2x1 m with lockable door
- · Complete stand construction plus stand fee
- □ € 1,377.00/9 m<sup>2</sup> □ € 1,695.00/12 m<sup>2</sup> □ € 2,118.00/18 m<sup>2</sup> [01SPSB9] [01SPSB12] [01S \* limited number of units, other sizes on request

Individual stand construction possible on request

### Complete stand price/order

| •                                               |               | •                 |               |                                                                                                               |